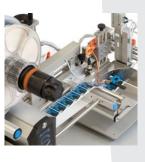

# Versatile and precise

Optimal results with maximum flexibility: That's what the semi-automatic top labeler 414 has to offer. This highly compact top labeler with the innovative and powerful HERMA 500 and precise label transfer unit is capable of labeling

products with a wide variety of shapes. Best results on flat surfaces as well as surfaces with raised or recessed areas are guaranteed.

For efficient, precise top labeling of small batches, the product is manually inserted into a product holder. It fixes the product during labeling. The moving peel plate then moves the label under the tamp pad of the transfer unit. Once the label has been sucked by the tamp pad, it is precisely applied to the product by the linear transfer unit.

#### Benefits at a glance

- Precise semi-automatic top labeling for a wide variety of formats as well as flat and curved surfaces
- High-performance applicator HERMA 500 with integrated machine control and convenient adjustment of all parameters via the integrated touchscreen
- **Technical data**