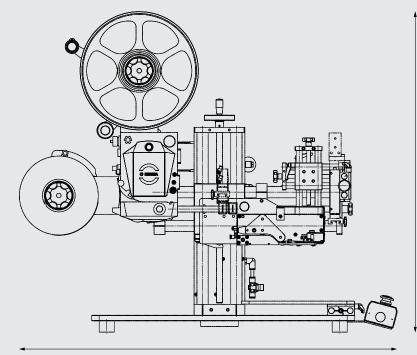

#### Labeling type: Top labeling, for manual insertion/removal of products Product specifications: Rectangular, oval, cylindrical, horizontal, largely stable in form Product dimensions: 20 - 300 x 20 - 300 x 1 - 280 mm (L x W x H) Label dimensions: 15 - 160 x 10 - 100 mm (W x L) Capacity: Up to 20 products/minute Power supply: 100 - 240 V, 50 - 60 Hz, 1 phase Compressed air supply: 6 bar Various hot-foil and thermal transfer printers (optional) Printer: Components: Applicator with moving peel plate, linear transfer unit with holder for tamp pad, foot switch for label start signal **Options:** Product attachment plate, product holder, label web stopper, pick-up cylinder, tamp pad, digital position indicators, two-hand control for label start signal If optional features are chosen, the above data may vary