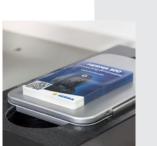

products with a wide variety of shapes. Best results on flat surfaces as well as surfaces with raised or recessed areas are guaranteed.

For efficient, precise top labeling of small batches, the product is manually inserted into a product holder. It fixes the product during labeling. The moving peel plate then moves the label under the tamp pad of the transfer unit. Once the label has been sucked by the tamp pad, it is precisely applied to the product by the linear transfer unit.

On request, different printers can

be integrated to print variable data